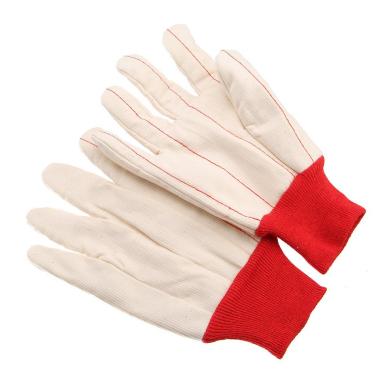

## Product Information:

D3O2OCDRKW by Seattle Glove, is a cotton double palm with knit wrist

- Straight thumb
- Double palm provides additional weight
- Clute cut provides a roomy fit
- Red knit wrist

## **Applications:**

Used for construction, oil drilling, forestry, farming, woodworking and automotive.

<u>Technical Data:</u> Model Number: D3D2DCDRKW Material: Cotton Canvas/Polyester Color: Off white Cuff Style: Knit wrist Packaging: 10 dozens/Case UOM: Dozen Sizes: One size