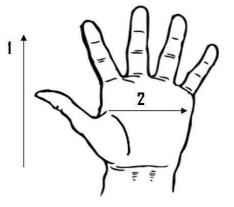

| Dimensions (CM)        |       |       |
|------------------------|-------|-------|
| Size Available         | L     | XL    |
| Total Length (1)       | 26.50 | 27.50 |
| Palm Width (2)         | 13.20 | 16.00 |
| Weight (per dozen) LBS | 2.40  | 2.70  |

\*Tolerance of measurement  $\pm$  5%