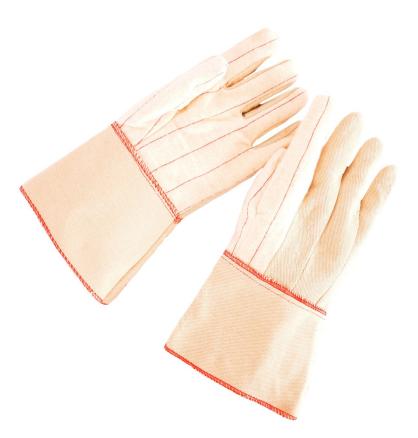

### Product Information:

D3020NOPE by Seattle Glove, is a cotton double palm with PE gauntlet.

- 20 Oz double palm
- PE gauntlet cuff for easy on and off
- Straight thumb

#### **Technical Data:**

Model Number: D3D2DNOPE Material: Cotton Canvas/Polyester Color: Off White/Red Cuff Style: PE Gauntlet Packaging: 10 dozens/case UDM: Dozen Sizes: One Size