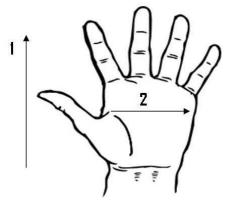

## Dimensions (CM)

| Size Available         | L     |
|------------------------|-------|
| Total Length (1)       | 32.00 |
| Palm Width (2)         | 15.70 |
| Weight (per dazen) LBS | 3.10  |

\*Tolerance of measurement  $\pm~5\%$ 