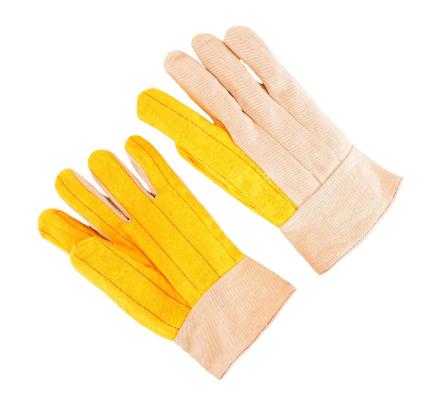

## **Product Information:**

G318BT by Seattle Glove, is a gold chore style glove.

- 3 finger canvas yellow chore
- Band top
- Clute pattern
- Straight thumb

## **Applications:**

Used for light protection in warehousing, farming, and automotive.

<u>Technical Data:</u> <u>Model Number:</u> G318BT

Material: Cotton Canvas/Polyester

Color: Gold

**Cuff Style:** Band Top Packaging: 10 dozen/case