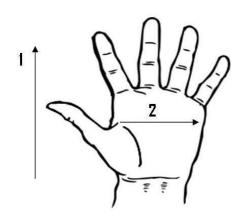

UOM: Dozen Sizes: One Size

| Dimensions (CM)        |       |
|------------------------|-------|
| Size Available         | L     |
| Total Length (1)       | 28.00 |
| Palm Width (2)         | 15.50 |
| Weight (per dozen) LBS | 2.60  |