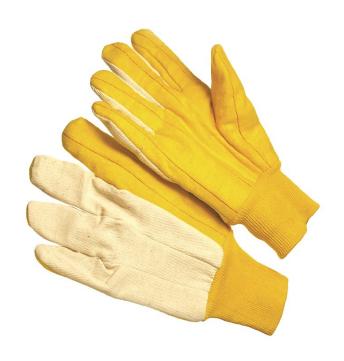

## **Product Information:**

G318K by Seattle Glove, is a gold chore style glove.

- 3 finger canvas yellow chore
- Knit wrist
- Clute pattern
- Straight thumb

## **Applications:**

Used for light protection in warehousing, farming, and automotive.

<u>Technical Data:</u> <u>Model Number:</u> G318K

Material: Cotton Canvas/Polyester

Color: Gold

Cuff Style: Knit Wrist