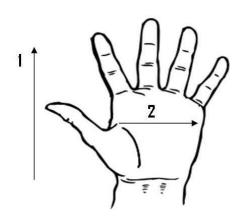

Packaging: 10 dozen/case

**UOM:** Dozen Sizes: One Size

| Dimensions (CM)        |       |
|------------------------|-------|
| Size Available         | L     |
| Total Length (1)       | 27.50 |
| Palm Width (2)         | 15.50 |
| Weight (per dozen) LBS | 2.80  |