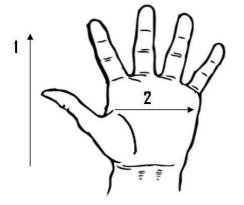

## Dimensions (CM)

| Size Available         | L     | XL    |
|------------------------|-------|-------|
| Total Length (1)       | 25.80 | 27.00 |
| Palm Width (2)         | 14.00 | 14.30 |
| Weight (per dozen) LBS | 1.12  | 1.12  |

\*Tolerance of measurement  $\pm$  5%