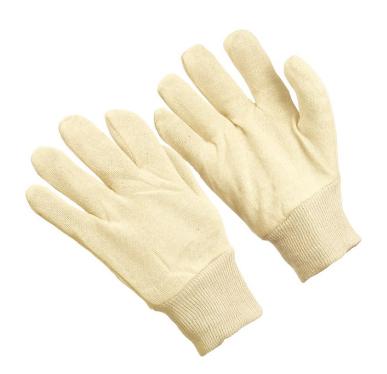

## **Product Information:**

J1047 by Seattle Glove, is a jersey glove with knit wrist.

- Reversible
- Knit wrist prevents dirt and debris from entering the glove
- Also available in men's (J1037)

<u>Applications:</u>
Used for light protection in warehousing, farming, and the automotive industry.

## Technical Data:

Model Number: J1047

Material: Jersey/Polyester

Color: Natural

Cuff Style: Knit Wrist

Packaging: 25 Dozen/Case

**UOM:** Dozen

| n.   |    |     |    |   |      |
|------|----|-----|----|---|------|
| Ulli | 18 | 181 | on | S | (CM) |