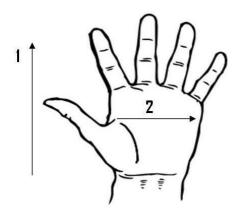

## Technical Data:

Model Number: J1047

Material: Jersey/Polyester

Color: Natural

Cuff Style: Knit Wrist

Packaging: 25 Dozen/Case

**UOM:** Dozen

| n.   |    |     |    |   |      |
|------|----|-----|----|---|------|
| Ulli | 18 | 181 | on | S | (CM) |

| Size Available         | One Size |
|------------------------|----------|
| Total Length (1)       | 25.00    |
| Palm Width (2)         | 13.70    |
| Weight (per dozen) LBS | .96      |

<sup>\*</sup>Tolerance of measurement  $\pm$  5%