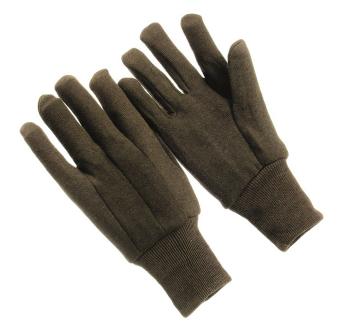

## **Product Information:**

J2110 by Seattle Glove, is a brown jersey glove, clute pattern.

- Heavy weight
- Brown color hides dirt and extends wear
- Knit wrist prevents dirt and debris from entering the glove

## **Applications:**

Used for light protection in farming, warehousing gardening and the automotive industry.

<u>Technical Data:</u> Model Number: J2110, J2110W (women's) Material: Cotton/Polyester Color: Brown Cuff Style: Knit Wrist Packaging: 25 Dozen/Case UDM: Dozen Sizes: Women's (J2110W), Large