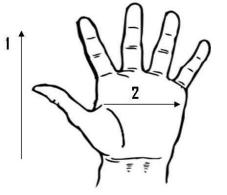

## Dimensions (CM)

| Size Available         | Women's | L     |
|------------------------|---------|-------|
| Total Length (1)       | 25.00   | 26.00 |
| Palm Width (2)         | 13.70   | 14.00 |
| Weight (per dozen) LBS | 1.33    | 1.53  |

\*Tolerance of measurement  $\pm$  5%